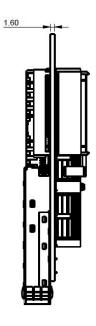

|
| Storage Temperature          | -40°C ~ 85°C                                                                    |
| Relative humidity            | 10% to 90%, non-condensing                                                      |

## **Description of Key Features**

**PCIe/104 Dual 10GbE board** is a dual-port 10 Gigabit Ethernet controller for PCIe/104 platforms. Powered by Intel's X710 Ethernet Controller, the PCIe/104 Dual 10GbE provides support for network and server virtualization as well as LAN and SAN flexibility while maintaining reliable performance. This product is ideal for adding high speed 10GbE connectivity to embedded systems.

### **Block Diagram**



# **PerfecTron**

## SK502

## Dimension