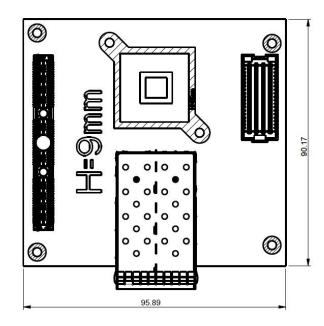

|
| Storage Temperature          | -40°C ~ 85°C                                                                    |
| Relative humidity            | 10% to 90%, non-condensing                                                      |

## **Description of Key Features**

**PCIe/104 Dual 10GbE board** is a dual-port 10 Gigabit Ethernet controller for PCIe/104 platforms. Powered by Intel's X710 Ethernet Controller, the PCIe/104 Dual 10GbE provides support for network and server virtualization as well as LAN and SAN flexibility while maintaining reliable performance. This product is ideal for adding high speed 10GbE connectivity to embedded systems.

### **Block Diagram**



# **PerfecTron**

## SK502

## Dimension