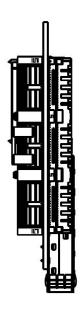

#### DUAL 10GBE LAN CARD

- Intel® X710-BM2 Controller
- 2 10GbE/1GbE SFP+ ports
- PCle Gen.3 x4 host interface
- Rugged Stackable PCle/104 form factors
- Supports 10GBASE-SR / 10GBASE-LR 10GBASE-DAC / 10GBASE -GBIC module
- Supports SR-IOV based virtualization

## **Description of Key Features**

**PCIe/104 Dual 10GbE board** is a dual-port 10 Gigabit Ethernet controller for PCIe/104 platforms. Powered by Intel's X710 Ethernet Controller, the PCIe/104 Dual 10GbE provides support for network and server virtualization as well as LAN and SAN flexibility while maintaining reliable performance. This product is ideal for adding high speed 10GbE connectivity to embedded systems.