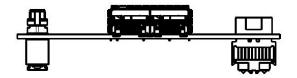

|
| Storage Temperature          | -40°C ~ 85°C                                                                    |
| Relative humidity            | 10% to 90%, non-condensing                                                      |

## **Description of Key Features**

**PCIe/104 Dual 10GbE board** is a dual-port 10 Gigabit Ethernet controller for PCIe/104 platforms. Powered by Intel's X710 Ethernet Controller, the PCIe/104 Dual 10GbE provides support for network and server virtualization as well as LAN and SAN flexibility while maintaining reliable performance. This product is ideal for adding high speed 10GbE connectivity to embedded systems.

### **Block Diagram**



# **PerfecTron**

## SK502

## Dimension