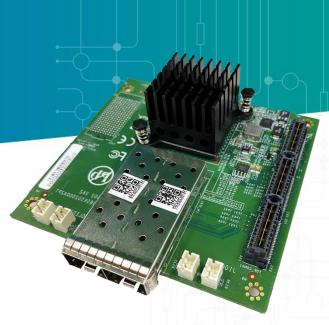

# Dual Port Fiber 10GbE Ethernet PCI-E/104 Module 10 SFP +

#### DUAL 10GBE LAN CARD

- Intel® X710-BM2 Controller
- 2 10GbE/1GbE SFP+ ports
- PCle Gen.3 x4 host interface
- Rugged Stackable PCle/104 form factors
- Supports 10GBASE-SR / 10GBASE-LR 10GBASE-DAC / 10GBASE -GBIC module
- Supports SR-IOV based virtualization

## **Description of Key Features**

**PCIe/104 Dual 10GbE board** is a dual-port 10 Gigabit Ethernet controller for PCIe/104 platforms. Powered by Intel's X710 Ethernet Controller, the PCIe/104 Dual 10GbE provides support for network and server virtualization as well as LAN and SAN flexibility while maintaining reliable performance. This product is ideal for adding high speed 10GbE connectivity to embedded systems.