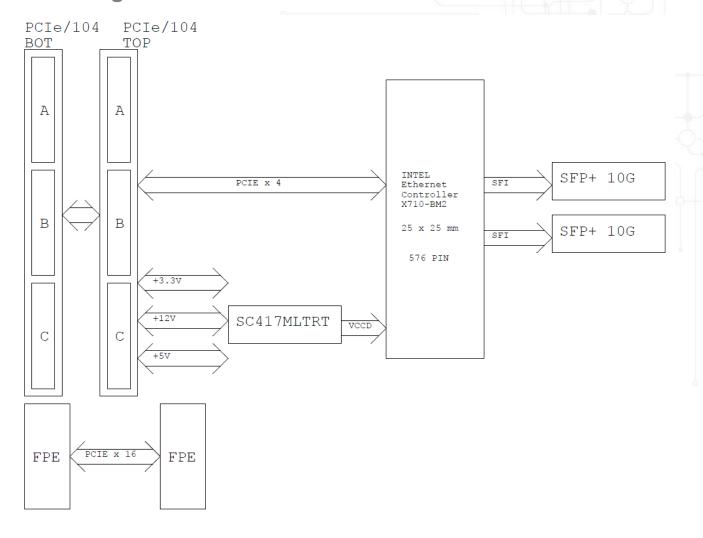

|
| Temperature                  |                                                                                 |
| Storage Temperature          | -40°C ~ 85°C                                                                    |
| Relative humidity            | 10% to 90%, non-condensing                                                      |

## **Description of Key Features**

**PCIe/104 Dual 10GbE board** is a dual-port 10 Gigabit Ethernet controller for PCIe/104 platforms. Powered by Intel's X710 Ethernet Controller, the PCIe/104 Dual 10GbE provides support for network and server virtualization as well as LAN and SAN flexibility while maintaining reliable performance. This product is ideal for adding high speed 10GbE connectivity to embedded systems.

### **Block Diagram**



# **PerfecTron**

## SK502

## Dimension