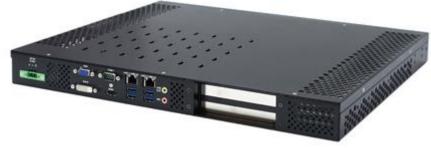

## RUCESSA

19" 1U RACK-MOUNT INTEL® QM77
FANLESS RUGGED SYSTEM WITH INTEL®
CORE™ 17/15/13 PROCESSORS, 9V TO 24V
DC-IN, WIDE TEMP. -40 TO 70°C

- Supports Intel® 22nm Ivy Bridge Processor
- i7-3610QE/i5-3610ME/i3-3120ME
- 2 x DDR3 SO-DIMM up to 16 GB
- Supports 2 x 2.5" SATA HDD/SSD
- Multi-display: 1 x DVI-D, HDMI, VGA
- Dual GbE LAN ports
- 4 x USB 3.0 / 2 x USB 2.0
- 9V ~ 24V DC-in

## SYSTEM

| High Performance          | Intel® 22nm Ivy Bridge Processor (Mobile) socket (rPGA988) |
|---------------------------|------------------------------------------------------------|
| Processor                 | Core™ i7-3610QE (4C x 3.3 GHZ), 6M L2 cache (45W)          |
|                           | Core™ i5-3610ME (2C x 2.7 GHZ), 3M L2 cache (35W)          |
|                           | Core™ i3-3120ME (2C x 2.4 GHZ), 3M L2 cache (35W))         |
| Memory type               | 2 x 204-pin SO-DIMM DDR3 1333/1600 MHz up to 16 GB         |
| Chipset                   | Intel® QM77                                                |
| Expansion Slot            | 2 x PCI                                                    |
| Storage Device            | 1 x 2.5" SATA HDD/SSD                                      |
| REAR I/O                  |                                                            |
| DVI-D                     | 1                                                          |
| VGA                       | 1                                                          |
| HDMI                      | 1                                                          |
| Ethernet                  | 2 x RJ45                                                   |
| COM                       | 1 x RS232/422/485                                          |
| Audio                     | Mic-in, Line-out                                           |
| DC-in                     | 1 (Terminal Block)                                         |
| FRONT I/O                 |                                                            |
| Power Button              | 1                                                          |
| Power LED                 | 1                                                          |
| HDD LED                   | 1                                                          |
| USB                       | 2 x USB 2.0                                                |
| MECHANICAL &ENVIRONMENTAL |                                                            |
| Power Requirement         | Power Requirement                                          |
| Dimension                 | 440 x 44x 380 mm                                           |
| Weight                    | 5.9Kg(13.01lbs)                                            |
| Operating Temp            | -40 to 70°C (ambient with air flow)                        |
| Storage Temp.             | -40 to 80°C                                                |
| Relative Humidity         | 0% to 95%, non-condensing                                  |