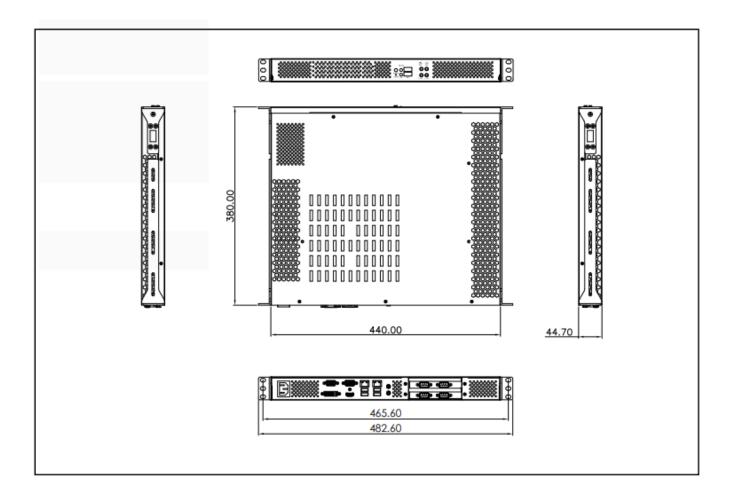

## **Dimension**

## SYSTEM

| High Performance          | Intel® 22nm Ivy Bridge Processor (Mobile) socket (rPGA988) |
|---------------------------|------------------------------------------------------------|
| Processor                 | Core™ i7-3610QE (4C x 3.3 GHZ), 6M L2 cache (45W)          |
|                           | Core™ i5-3610ME (2C x 2.7 GHZ), 3M L2 cache (35W)          |
|                           | Core™ i3-3120ME (2C x 2.4 GHZ), 3M L2 cache (35W))         |
| Memory type               | 2 x 204-pin SO-DIMM DDR3 1333/1600 MHz up to 16 GB         |
| Chipset                   | Intel® QM77                                                |
| Expansion Slot            | 2 x PCI                                                    |
| Storage Device            | 1 x 2.5" SATA HDD/SSD                                      |
| REAR I/O                  |                                                            |
| DVI-D                     | 1                                                          |
| VGA                       | 1                                                          |
| HDMI                      | 1                                                          |
| Ethernet                  | 2 x RJ45                                                   |
| COM                       | 1 x RS232/422/485                                          |
| Audio                     | Mic-in, Line-out                                           |
| DC-in                     | 1 (Terminal Block)                                         |
| FRONT I/O                 |                                                            |
| Power Button              | 1                                                          |
| Power LED                 | 1                                                          |
| HDD LED                   | 1                                                          |
| USB                       | 2 x USB 2.0                                                |
| MECHANICAL &ENVIRONMENTAL |                                                            |
| Power Requirement         | Power Requirement                                          |
| Dimension                 | 440 x 44x 380 mm                                           |
| Weight                    | 5.9Kg(13.01lbs)                                            |
| Operating Temp            | -40 to 70°C (ambient with air flow)                        |
| Storage Temp.             | -40 to 80°C                                                |
| Relative Humidity         | 0% to 95%, non-condensing                                  |