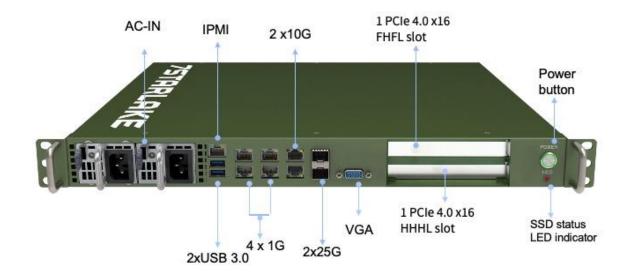

### **Appearance**

| FRONT I/O         |                                                      |
|-------------------|------------------------------------------------------|
| IPMI              | 1x IPMI                                              |
| USB               | 2x USB 3.0                                           |
| LAN1, 2           | 2x 25GbE SFP28                                       |
| LAN3, 4           | 2x 10G Base-T                                        |
| LAN5, 6, 7, 8     | 4x 1G Base-T                                         |
| Display           | 1x VGA                                               |
| PCIe Slot         | 1 PCIe 4.0 x16 FHFL slot or 1 PCIe 4.0 x16 HHHL slot |
| LED               | 1x HDD LED (Red) 1x Power on LED (Green)             |
| AC-IN             | 2x Redundant PSU                                     |
| ENVIRONMENT       |                                                      |
| Operating Temp.   | -32°C to 55°C                                        |
| Storage Temp.     | -40°C to 71°C                                        |
| Relative Humidity | 5% to 95%, non-condensing                            |
| RoHS              | RoHS Compliant                                       |
| Vibration         | MIL-STD-810G, Method 514.7                           |
| Shock             | MIL-STD-810G, Method 516.7                           |
|                   |                                                      |