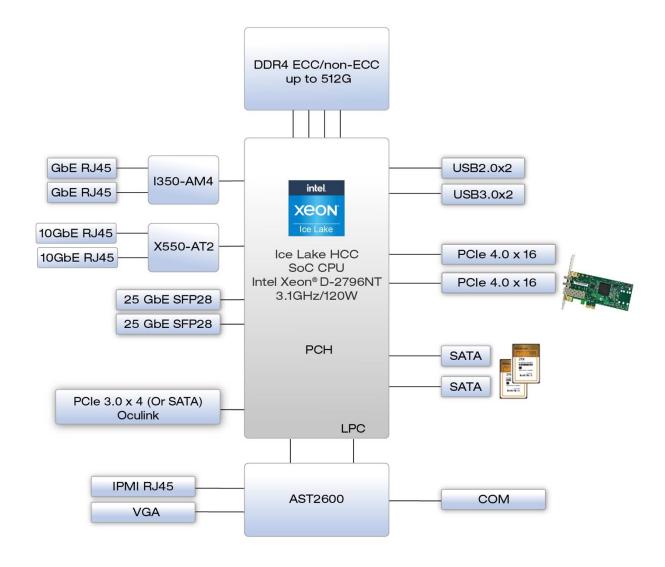

lot |
| LED               | 1x HDD LED (Red) 1x Power on LED (Green)             |
| AC-IN             | 2x Redundant PSU                                     |
| ENVIRONMENT       |                                                      |
| Operating Temp.   | -32°C to 55°C                                        |
| Storage Temp.     | -40°C to 71°C                                        |
| Relative Humidity | 5% to 95%, non-condensing                            |
| RoHS              | RoHS Compliant                                       |
| Vibration         | MIL-STD-810G, Method 514.7                           |
| Shock             | MIL-STD-810G, Method 516.7                           |
|                   |                                                      |

### **Block Diagram**



### **Appearance**



# **Dimension**