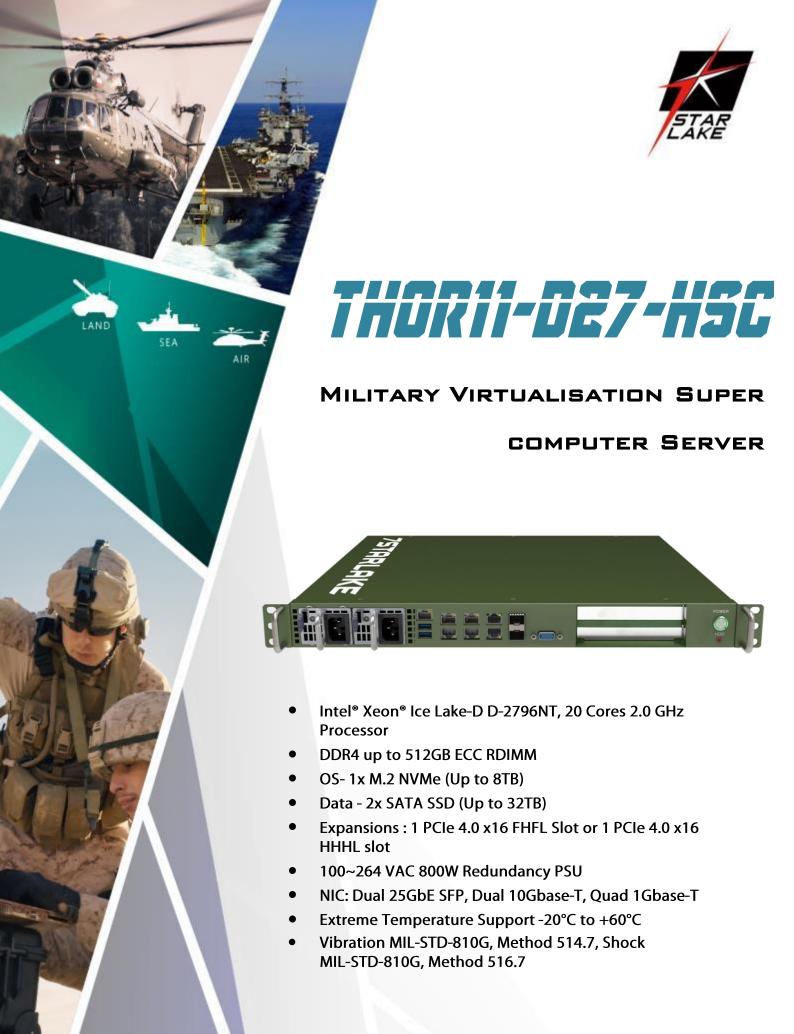

## **SYSTEM SPEC**

#### SYSTEM

| CPU                | Intel ICELAKE-D HCC D-2796NT, 20Cores 2.0 GHz Processor up to 120W                      |
|--------------------|-----------------------------------------------------------------------------------------|
| Memory type        | 512GB DDR4 3200MHz RDIMM ECC                                                            |
| Chipset            | SoC                                                                                     |
| STORAGE            |                                                                                         |
| SSD                | 1TB/8TB SATAIII SSD                                                                     |
| EXPANSION<br>SLOTS |                                                                                         |
| PCle Configuration | 1 PCIe 4.0 x16 FHFL slot or 1 PCIe 4.0 x16 HHHL slot                                    |
| ETHERNET           |                                                                                         |
| Ethernet           | Dual 25GbE SFP28 (SoC)  Dual 10GBase-T (Intel X550-AT2)  Quad 1GBase-T (Intel i350-AM4) |
| RAID               |                                                                                         |
| RAID               | Support RAID 0,1,5,10                                                                   |
| os                 |                                                                                         |
| OS                 | Windows 10 64bit                                                                        |
| POWER              |                                                                                         |
| AC PSU             | 2 x 110/220V 800W Redundancy PSU                                                        |
| Dimension          | 19" Rack mounting                                                                       |
|                    | 430 x 400 x 44 mm (W x D x H ) Under 400mm depth                                        |
|                    | Front I/O                                                                               |
|                    | Front Power Input Port                                                                  |
| Weight             | ≦ 12kg                                                                                  |