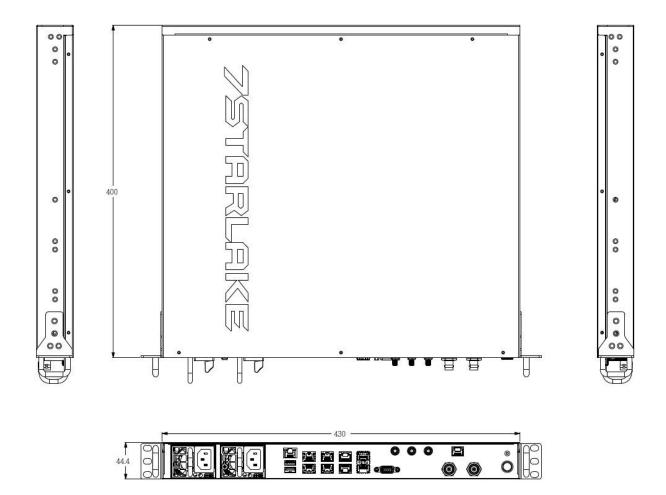

# **Dimension**

#### SYSTEM

| CPU                | Intel ICELAKE-D HCC D-2796NT, 20Cores 2.0 GHz Processor up to 120W                      |
|--------------------|-----------------------------------------------------------------------------------------|
| Memory type        | 512GB DDR4 3200MHz RDIMM ECC                                                            |
| Chipset            | SoC                                                                                     |
| STORAGE            |                                                                                         |
| SSD                | 1TB/8TB SATAIII SSD                                                                     |
| EXPANSION<br>SLOTS |                                                                                         |
| PCle Configuration | 1 PCIe 4.0 x16 FHFL slot or 1 PCIe 4.0 x16 HHHL slot                                    |
| ETHERNET           |                                                                                         |
| Ethernet           | Dual 25GbE SFP28 (SoC)  Dual 10GBase-T (Intel X550-AT2)  Quad 1GBase-T (Intel i350-AM4) |
| RAID               |                                                                                         |
| RAID               | Support RAID 0,1,5,10                                                                   |
| os                 |                                                                                         |
| OS                 | Windows 10 64bit                                                                        |
| POWER              |                                                                                         |
| AC PSU             | 2 x 110/220V 800W Redundancy PSU                                                        |
| Dimension          | 19" Rack mounting                                                                       |
|                    | 430 x 400 x 44 mm (W x D x H ) Under 400mm depth                                        |
|                    | Front I/O                                                                               |
|                    | Front Power Input Port                                                                  |
| Weight             | ≦ 12kg                                                                                  |