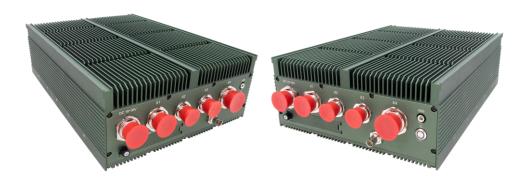

#### **Appearance**

# AVBUU-KH-AB

MILITARY IP65 GPU COMPUTER

- 461/1275
- MIL-STD 810 Thermal, shock, vibration, Humidity / EMI / EMC
- IP65 Chassis with D38999 connectors
- Intel® 13th Gen. Raptor Lake-H Core® I7-13800 HRE processor
- Up to 96GB DDR5 5200MHz SO-DIMM, non-ECC
- NVIDIA RTX™ A2000 4GB GDDR6 memory 2,560 CUDA cores
- 18V~36V DC-Input
- Extreme Temperature : -20°C to +60°C Degree
- Dimensions: 250(W) x 350 (L) x 105 (H) mm