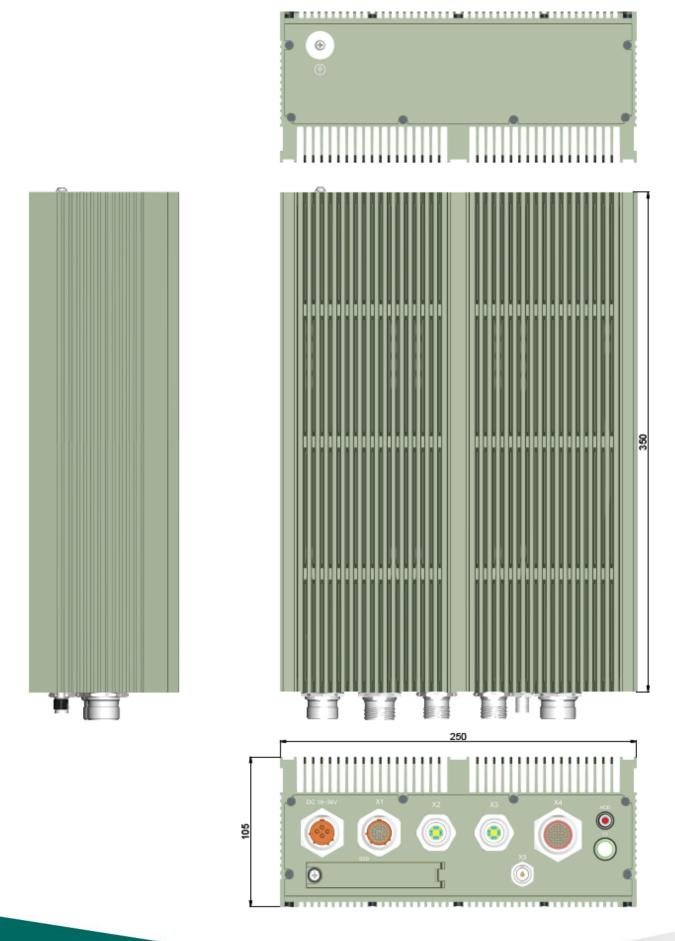

### **Dimension**

# AVBUU-KH-AB

MILITARY IP65 GPU COMPUTER

- 461/1275
- MIL-STD 810 Thermal, shock, vibration, Humidity / EMI / EMC
- IP65 Chassis with D38999 connectors
- Intel® 13th Gen. Raptor Lake-H Core® I7-13800 HRE processor
- Up to 96GB DDR5 5200MHz SO-DIMM, non-ECC
- NVIDIA RTX™ A2000 4GB GDDR6 memory 2,560 CUDA cores
- 18V~36V DC-Input
- Extreme Temperature : -20°C to +60°C Degree
- Dimensions: 250(W) x 350 (L) x 105 (H) mm