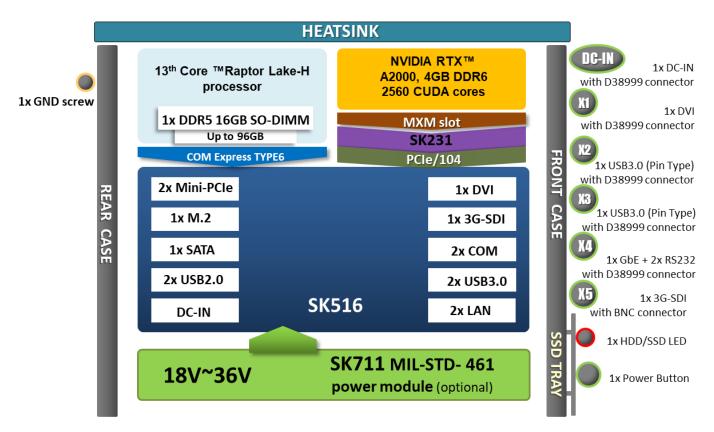

#### **Block Diagram**

## **Specifications**

| CPU            | Intel® 13 Gen. Raptor Lake-H Processors, integrated Intel® Iris® Xe Graphics - Intel® Core® i7-13800HRE, 45W, 14C/20T, Freq. 2.5/5 GHz, 24MB cache |
|----------------|----------------------------------------------------------------------------------------------------------------------------------------------------|
| Memory type    | 16GB DDR5 5600 Mbps SO-DIMM, Up to 96GB , non-ECC                                                                                                  |
| GPU            | NVIDIA RTX™ A2000, 4GB GDDR6 memory, 2560 CUDA cores                                                                                               |
| Expansion Slot | 2x Full-size mini PCIe                                                                                                                             |
|                | 1x M.2 2280 M key (both PCIe Gen3 x4 from PEG)                                                                                                     |
|                | 1x SATAIII                                                                                                                                         |
| STORAGE        |                                                                                                                                                    |
| SATA           | 1x 2.5" 512GB SSD, Hot Swappable SSD/HDD slot                                                                                                      |
| M.2            | 1x 2280 M key (option)                                                                                                                             |
| ETHERNET       |                                                                                                                                                    |
| Ethernet       | 2x 10/100/1000 /2.5G Ethernet Ports (One from CPU module)                                                                                          |
| FRONT I/O      |                                                                                                                                                    |
| DC-IN          | 1x 18V~36V DC-IN with D38999 connector                                                                                                             |
| X1             | 1x DVI with D38999 connector                                                                                                                       |
| X2             | 1x USB3.0 with D38999 Pin type connector                                                                                                           |
| X3             | 1x USB3.0 with D38999 Pin type connector                                                                                                           |
| X4             | 1x GLAN +2x COM(RS232) with D38999 connector                                                                                                       |
| X5             | 1x 3G-SDI output with BNC connector                                                                                                                |
| LED            | 1x SSD/HDD LED indicator                                                                                                                           |
| Switch         | 1x IP65 power button , with LED indicator                                                                                                          |
| REAR I/O       |                                                                                                                                                    |
| GND            | 1x GND screw                                                                                                                                       |
| Power          |                                                                                                                                                    |
| Power input    | 18V~36V DC-Input                                                                                                                                   |
| APPLICATION,   | OPERATING SYSTEM                                                                                                                                   |
| Application    | Military Platforms Requiring Compliance Where Harsh Temperature, Shock,                                                                            |
|                | Vibration, Altitude, Dust Conditions.                                                                                                              |
| PHYSICAL       |                                                                                                                                                    |
| Dimension      | 250(W) x 350 (L) x 105 (H)mm                                                                                                                       |
| Weight         | 9.8Kg                                                                                                                                              |
| Chassis        | Aluminum Ally                                                                                                                                      |
| Heatsink       | Heatsink Aluminum Alloy with Air Cooler, Corrosion Resistant                                                                                       |
|                |                                                                                                                                                    |