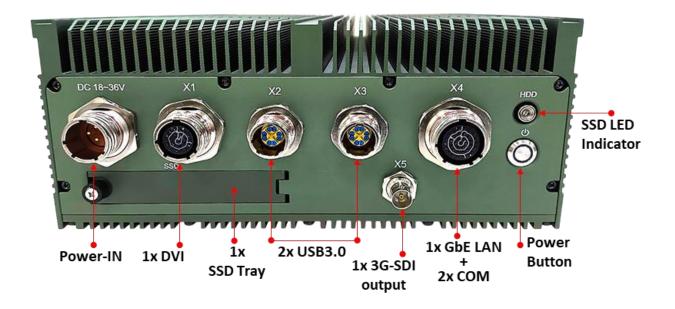

#### **Appearance**

## **Specifications**

| CPU            | Intel® 13 Gen. Raptor Lake-H Processors, integrated Intel® Iris® Xe Graphics - Intel® Core® i7-13800HRE, 45W, 14C/20T, Freq. 2.5/5 GHz, 24MB cache |
|----------------|----------------------------------------------------------------------------------------------------------------------------------------------------|
| Memory type    | 16GB DDR5 5600 Mbps SO-DIMM, Up to 96GB , non-ECC                                                                                                  |
| GPU            | NVIDIA RTX™ A2000, 4GB GDDR6 memory, 2560 CUDA cores                                                                                               |
| Expansion Slot | 2x Full-size mini PCIe                                                                                                                             |
|                | 1x M.2 2280 M key (both PCIe Gen3 x4 from PEG)                                                                                                     |
|                | 1x SATAIII                                                                                                                                         |
| STORAGE        |                                                                                                                                                    |
| SATA           | 1x 2.5" 512GB SSD, Hot Swappable SSD/HDD slot                                                                                                      |
| M.2            | 1x 2280 M key (option)                                                                                                                             |
| ETHERNET       |                                                                                                                                                    |
| Ethernet       | 2x 10/100/1000 /2.5G Ethernet Ports (One from CPU module)                                                                                          |
| FRONT I/O      |                                                                                                                                                    |
| DC-IN          | 1x 18V~36V DC-IN with D38999 connector                                                                                                             |
| X1             | 1x DVI with D38999 connector                                                                                                                       |
| X2             | 1x USB3.0 with D38999 Pin type connector                                                                                                           |
| X3             | 1x USB3.0 with D38999 Pin type connector                                                                                                           |
| X4             | 1x GLAN +2x COM(RS232) with D38999 connector                                                                                                       |
| X5             | 1x 3G-SDI output with BNC connector                                                                                                                |
| LED            | 1x SSD/HDD LED indicator                                                                                                                           |
| Switch         | 1x IP65 power button , with LED indicator                                                                                                          |
| REAR I/O       |                                                                                                                                                    |
| GND            | 1x GND screw                                                                                                                                       |
| Power          |                                                                                                                                                    |
| Power input    | 18V~36V DC-Input                                                                                                                                   |
| APPLICATION,   | OPERATING SYSTEM                                                                                                                                   |
| Application    | Military Platforms Requiring Compliance Where Harsh Temperature, Shock,                                                                            |
|                | Vibration, Altitude, Dust Conditions.                                                                                                              |
| PHYSICAL       |                                                                                                                                                    |
| Dimension      | 250(W) x 350 (L) x 105 (H)mm                                                                                                                       |
| Weight         | 9.8Kg                                                                                                                                              |
| Chassis        | Aluminum Ally                                                                                                                                      |
| Heatsink       | Heatsink Aluminum Alloy with Air Cooler, Corrosion Resistant                                                                                       |
|                |                                                                                                                                                    |