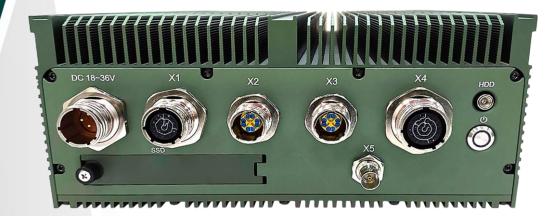

# AVBUU-KH-AB

MILITARY IP65 GPU COMPUTER

- 461/1275
- MIL-STD 810 Thermal, shock, vibration, Humidity / EMI / EMC
- IP65 Chassis with D38999 connectors
- Intel® 13th Gen. Raptor Lake-H Core® I7-13800 HRE processor
- Up to 96GB DDR5 5200MHz SO-DIMM, non-ECC
- NVIDIA RTX™ A2000 4GB GDDR6 memory 2,560 CUDA cores
- 18V~36V DC-Input
- Extreme Temperature : -20°C to +60°C Degree
- Dimensions: 250(W) x 350 (L) x 105 (H) mm

## **Specifications**

| CPU            | Intel® 13 Gen. Raptor Lake-H Processors, integrated Intel® Iris® Xe Graphics - Intel® Core® i7-13800HRE, 45W, 14C/20T, Freq. 2.5/5 GHz, 24MB cache |
|----------------|----------------------------------------------------------------------------------------------------------------------------------------------------|
| Memory type    | 16GB DDR5 5600 Mbps SO-DIMM, Up to 96GB , non-ECC                                                                                                  |
| GPU            | NVIDIA RTX™ A2000, 4GB GDDR6 memory, 2560 CUDA cores                                                                                               |
| Expansion Slot | 2x Full-size mini PCIe                                                                                                                             |
|                | 1x M.2 2280 M key (both PCIe Gen3 x4 from PEG)                                                                                                     |
|                | 1x SATAIII                                                                                                                                         |
| STORAGE        |                                                                                                                                                    |
| SATA           | 1x 2.5" 512GB SSD, Hot Swappable SSD/HDD slot                                                                                                      |
| M.2            | 1x 2280 M key (option)                                                                                                                             |
| ETHERNET       |                                                                                                                                                    |
| Ethernet       | 2x 10/100/1000 /2.5G Ethernet Ports (One from CPU module)                                                                                          |
| FRONT I/O      |                                                                                                                                                    |
| DC-IN          | 1x 18V~36V DC-IN with D38999 connector                                                                                                             |
| X1             | 1x DVI with D38999 connector                                                                                                                       |
| X2             | 1x USB3.0 with D38999 Pin type connector                                                                                                           |
| X3             | 1x USB3.0 with D38999 Pin type connector                                                                                                           |
| X4             | 1x GLAN +2x COM(RS232) with D38999 connector                                                                                                       |
| X5             | 1x 3G-SDI output with BNC connector                                                                                                                |
| LED            | 1x SSD/HDD LED indicator                                                                                                                           |
| Switch         | 1x IP65 power button , with LED indicator                                                                                                          |
| REAR I/O       |                                                                                                                                                    |
| GND            | 1x GND screw                                                                                                                                       |
| Power          |                                                                                                                                                    |
| Power input    | 18V~36V DC-Input                                                                                                                                   |
| APPLICATION,   | OPERATING SYSTEM                                                                                                                                   |
| Application    | Military Platforms Requiring Compliance Where Harsh Temperature, Shock,                                                                            |
|                | Vibration, Altitude, Dust Conditions.                                                                                                              |
| PHYSICAL       |                                                                                                                                                    |
| Dimension      | 250(W) x 350 (L) x 105 (H)mm                                                                                                                       |
| Weight         | 9.8Kg                                                                                                                                              |
| Chassis        | Aluminum Ally                                                                                                                                      |
| Heatsink       | Heatsink Aluminum Alloy with Air Cooler, Corrosion Resistant                                                                                       |
|                |                                                                                                                                                    |